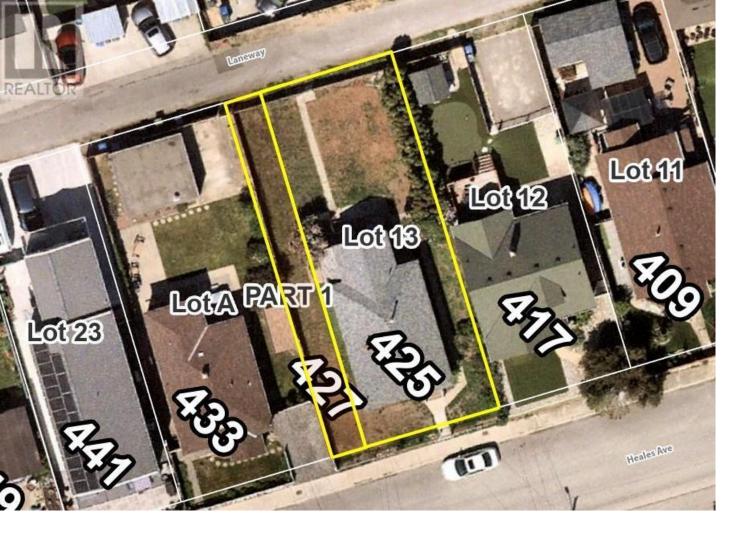

## 425 Heales Avenue Penticton British Columbia

\$475,000

Large 4700 sqft (47' x 100') lot with older rental house in a very desirable area close to Okanagan Beach. This property is only a couple blocks from downtown and in the developers sweet spot north of Westminster, Perfect location for a duplex or cluster housing, and currently tenanted with income to offset holding costs. Call listing agent for more information. (id:6769)