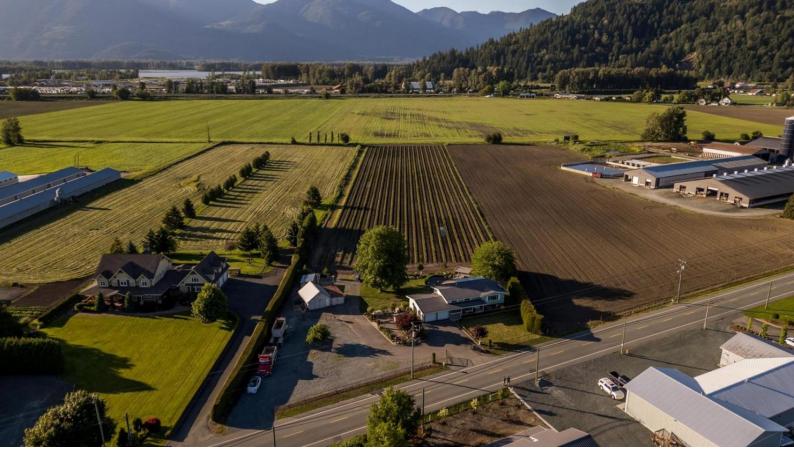

## 42505 YALE Road Chilliwack British Columbia

\$2,397,000

Greendale View-tiful Central 5 acres in an amazing location. This 5 acre farm Professionally Planted in Draper Variety Blueberries includes a solid well-maintained, spacious, bright, 2680 square-foot two-story home. The home features five bedrooms, three bathrooms, including a two bedroom separate entrance unauthorized suite. Good Torch on Roof, Newer Furnace and Central A/C, on-demand hot water, City Water, & New Drilled Well with New Pump. Awesome Mountain and Valley Views, Private Yard with a Fire-Pit Area, Gated Front Driveway with 2 entrances, 259 ft frontage, & 31 x 24 work shop. Ideal for truckers & tons of parking. Close to Highway access, town, & golf course. If your looking for a manageable blueberry farm business with great potential income this is the one! Call for more info. (id:6769)