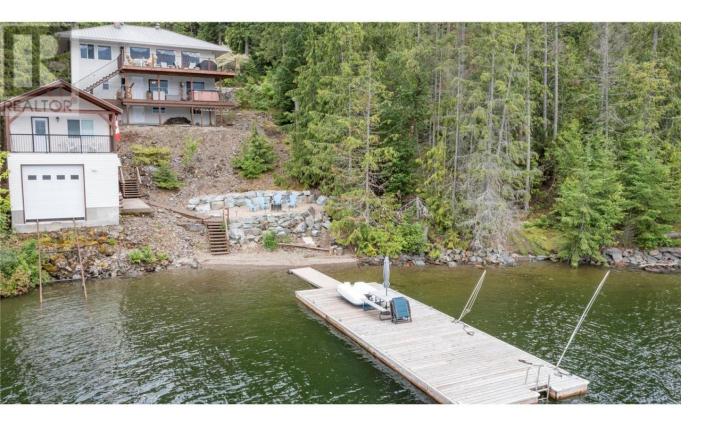

## 4251 Justin Road Eagle Bay British Columbia

\$1,495,000

Private waterfront home with boathouse and shop. Set up for year round living or vacation in the beautiful Shuswap. This property is minutes to the Mercantile Eagle Bay convenience store and about 15 minutes from Blind Bay Grocer. The main level of this home offers master bedroom, living space and kitchen with access to the deck perched up above the property offering magnificent views of Shuswap lake and the north shore mountains. This home is equipped with Telus fiber optic internet service, 200 amp main electrical panel, and a guest suite above the boathouse. huge dock, buoys and boat garage with rails & trolley cart. Covered Decks on every level including bunk house (id:6769)