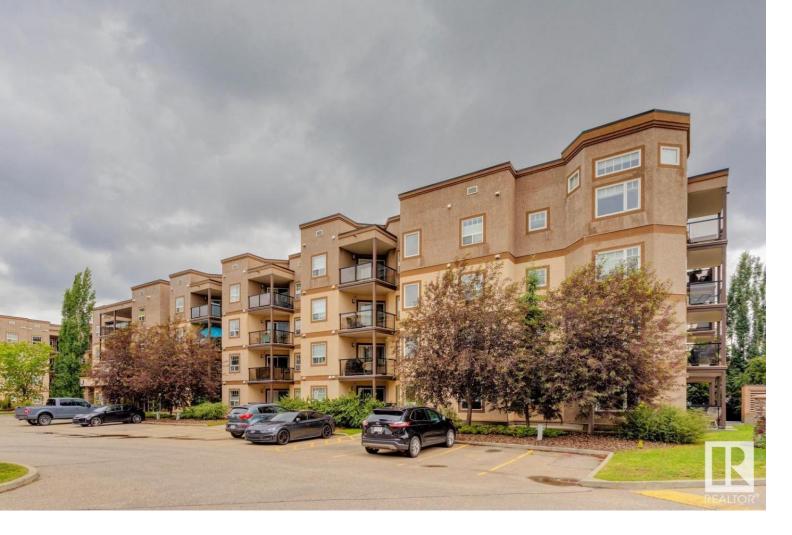

## Edmonton Alberta

\$269.900

Spectacular top floor unit available in Californian Parkland! This 2 bed/1 bath unit offers an open floor plan w/9' ceilings, large kitchen w/s.s. appliances and granite counters, hardwood/tile flooring throughout, living area w/corner gas fireplace, good sized bedrooms, covered patio area, and laundry/storage area. Titled underground parking w/storage room. Well managed complex w/many useful amenities: entertainment room, fitness centre, hobby room, guest suite, car wash, and more! Located in a quiet area, close to schools, shopping, restaurants, public transportation, grocery stores and more! This is a great unit in a great complex! (id:6769)