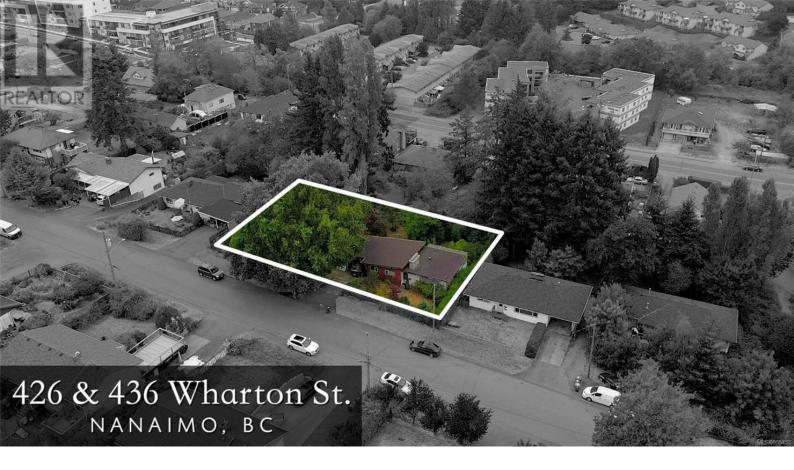

## 426/436 Wharton Street Nanaimo British Columbia

\$899,999

Incredible Investment Opportunity! Two legal lots for sale in the coveted University District. Endless possibilities await with multi-family development potential. The Official City Plan for this area is R7 or R8 zoning, making this a developer's dream. These lots are perfect for townhouses or apartment-style condominiums. One of the lots includes a charming 1961-built home featuring 4 bedrooms, 2 bathrooms, and a main level entry with a walk-out basement. Perfect for rental income while re-zoning. Located just five minutes from downtown, and a short stroll to recreation, shopping, transit and all levels of schools including VIU. Buyer to verify zoning and development potential. Measurements approximate, please verify if important. (id:6769)