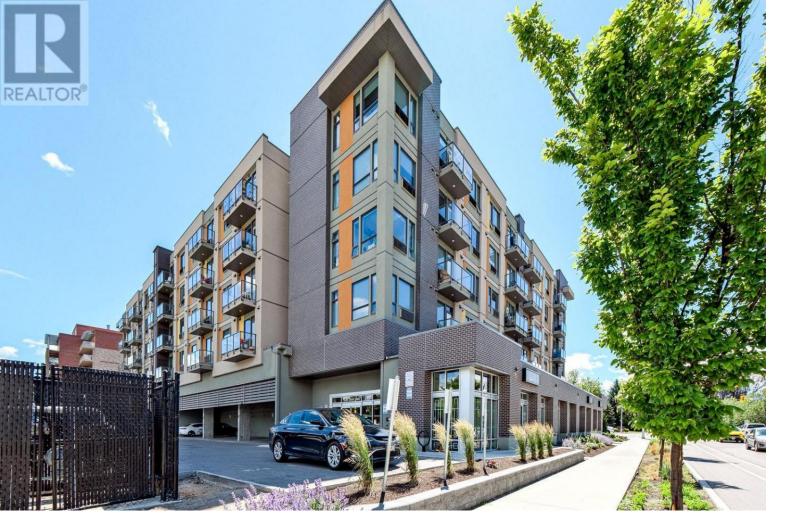

## 925 Leon Avenue 427 Kelowna British Columbia

One of only 8 larger units offered in this newer modern building. Original owner, gently lived in for only part of each year so presents nicely. Well appointed, generous size bedrooms,(2nd bdrm full closet, no window) 2 full baths, open concept providing a nice feeling of space, south facing offering lots of light, mountain views. Extra storage added plus separate storage locker located right next to the suite. Secure pkg for 2 cars, tandem style. No need to get a gym membership with having a well equipped exercise rm, plus social/games room, o/d area with access to BBQ's. Fantastic location, walk or bike to downtown where you'll find an assortment of shopping, restaurants, beaches, parks. Close to Capri and Orchard Park Mall. Ethel St has a designated bike path to the Rail Trail. Easy transit availability, minutes to the Bennett Bridge. Bring the family fur baby. Two cats or dogs, up to 25lbs, no dangerous breeds. Larger furniture pieces included, if wanted. Have your Realtor book your private viewing. (id:6769)