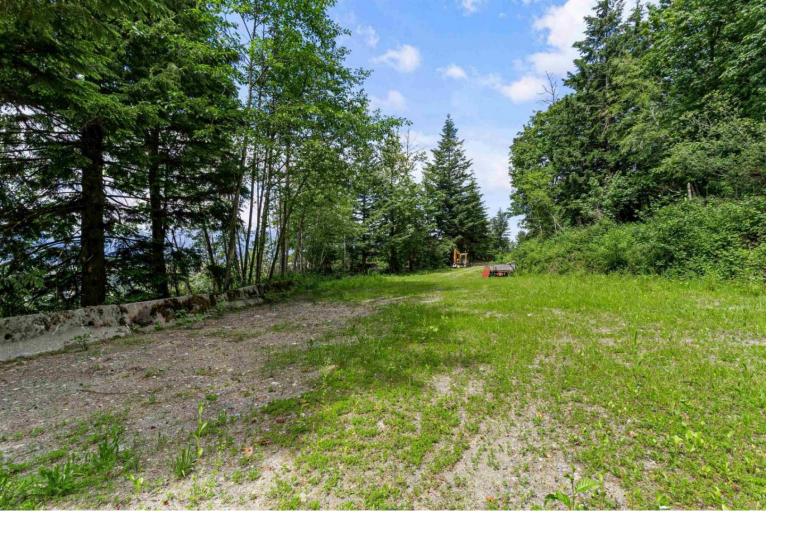

## 42700 MAJUBA HILL Road Chilliwack British Columbia

\$2,999,900

Almost 20 acres of prime view property in the prestigious and sought after Majuba Hill. The winding driving up to the top plateau continues to give that sense of rural relief in getting away from it all with each foot you ascent. Multiple potential building shelves, panoramic endless views over Yarrow and the entire valley to the northern mountain range. The location is only moments to town making it an ideal location to build your estate. Currently owned under a corporation that can be purchased by the wise investor (call for details). Endless opportunities for the outdoor enthusiasts with room for the entire family, all their friends and more. With nature as your neighbour, this property should be a must see on your list. Call today to arrange a private tour, no access without appt. (id:6769)