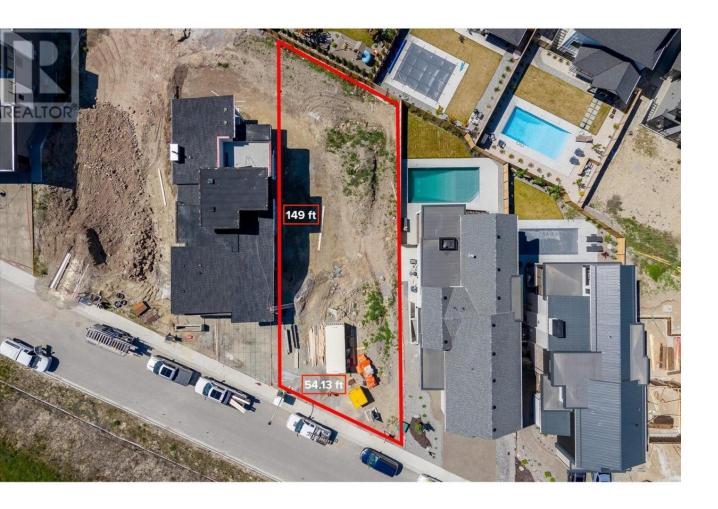

## 4278 Ladd Court Kelowna British Columbia

\$534,900

Your opportunity to own a lot in the masterplanned community of ""The Orchard in the Mission"". This 54 ft by 149 ft premium 0.16 acre WALK-OUT lot accommodates an array of home options and gives you an excellent opportunity to build your dream home. Prime location close to some of the best schools Kelowna has to offer - Dorothea Walker Elementary, Bellevue Creek Elementary, Ecole Dorothea Walker Elementary School, Ecole Okanagan Mission Secondary (OKM), countless amenities including H2O centre and minutes from the beach! Enjoy the very best of the Okanagan lifestyle from the comfort of your own home or adventure on the countless trails & parks nestled amid Kelowna's most desirable neighbourhood. Renderings available from multi award winning Thomson Dwellings or choose your select owner builder from the exclusive list. 7231 sq ft lot can accompany a walk out style home with in-ground pool. (id:6769)