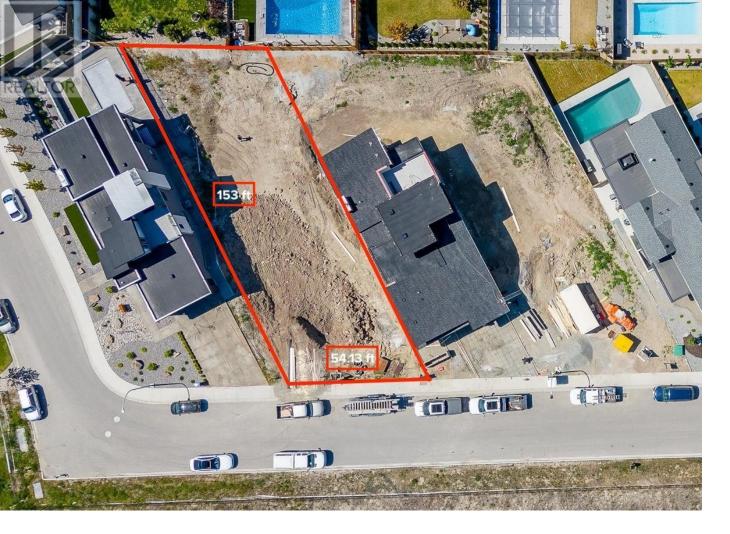

## 4290 Ladd Court Kelowna British Columbia

Your opportunity to own a lot in the masterplanned community of ""The Orchard in the Mission"". This 54 ft by 153 ft premium 0.17 acre WALK-OUT lot accommodates an array of home options and gives you an excellent opportunity to build your dream home. Prime location close to some of the best schools Kelowna has to offer -Dorothea Walker Elementary, Bellevue Creek Elementary, Ecole Dorothea Walker Elementary School, Ecole Okanagan Mission Secondary (OKM), countless amenities including H2O centre and minutes from the beach! Enjoy the very best of the Okanagan lifestyle from the comfort of your own home or adventure on the countless trails & parks nestled amid Kelowna's most desirable neighbourhood. Renderings available from multi award winning Thomson Dwellings or choose your select owner builder from the exclusive list. 7401 sq ft lot can accompany a walk out style home with in-ground pool. (id:6769)