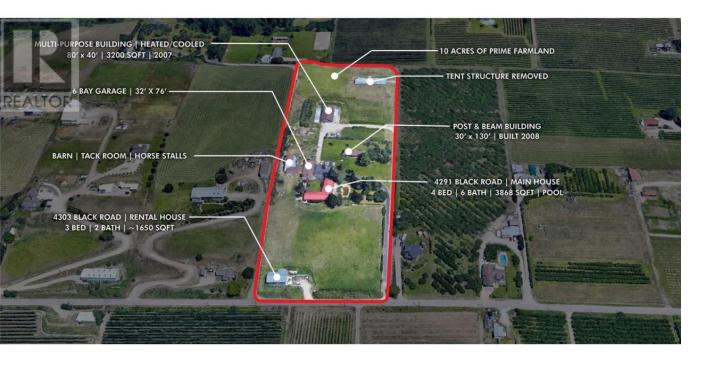

## 4291 Black Road Kelowna British Columbia

Welcome to 4291 - 4303 Black Road, Kelowna, BC - Your Dream Estate! This remarkable property boasts an array of features that make it a truly unique INVESTMENT opportunity: 1) PRIVATE ESTATE. Enjoy the serenity and privacy of this expansive 10-acre estate. 2) MONEY MAKER. Multiple income-generating possibilities, making it a savvy investment including a 2nd legal residence generating \$3000 per month. 3) PRIME FARMLAND. 10 acres of fertile land, perfect for cultivating cherries or grapes. 4) DOG KENNEL BUSINESS. A dedicated 80' x 40' building with climate control and indoor/outdoor runs is set up for a successful dog kennel business. 5) AGRI-TOURISM POTENTIAL. Explore the possibilities of creating your own winery or cidery. 6) PORTABLE SAWMILL. Ideal for those with a passion for woodworking and craftsmanship. 7) HORSE-FRIENDLY. Equipped with 2 newer stalls, a tack room, and a paddock, it's perfect for horse lovers. Additional features include, a spacious 3868 sqft rancher with a concrete pool provides stunning valley views. A 22' x 80' post & beam building provides space for wedding venues, BBQs, car storage, etc. 6-Bay Garage offers plenty of storage for your vehicles and equipment. 600 Amp Service to ensure you have all the power you need for your ventures. Lastly, the amazing location is only, minutes away from Kelowna's airport, Sexsmith Corner, Rutland Town Centre, UBCO, and golfing Don't miss this opportunity to own a versatile estate with endless potential. (id:6769)