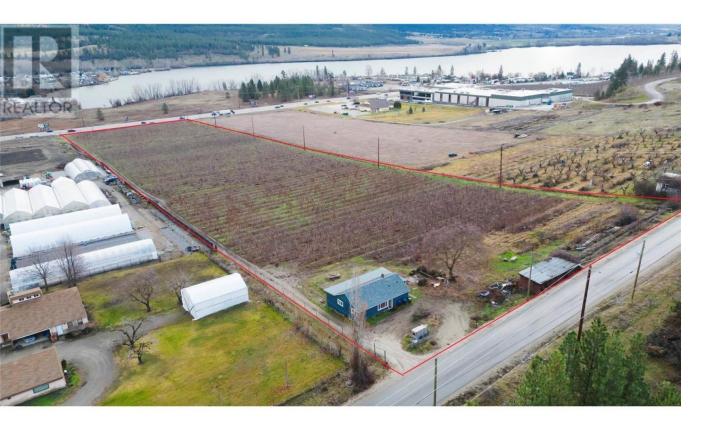

## 4295 Shanks Road Kelowna British Columbia

\$2,899.999

9.85 acre cherry orchard with Highway 97 Frontage and in City of Kelowna Limits, just minutes from the core of Lake Country. Newer plantings but in full production, this orchard presents a great opportunity for an orchardist/farmer to add to their portfolio. The property is deer fenced and has been well maintained. There is no lease on the property, meaning an orchardist can come in and enjoy the 2024 crop. The 4 bedroom, 2 bathroom home has 2 kitchens and is ideal for a rental or for farm worker accommodations (its current use). Property is serviced by municipal water. The land is agriculturally zoned and in the ALR. Sprinklers are microsprinklers. Orchard is planted to a mix of staccato, Skeena, Sentennial, Regina, and Santina planted in 2018-2020. Good rootstocks with mix of Mazzard, Gisela 6 / 5. Some sweetheart nursery stock planted. Contact agent for precise information. Access via Shanks road and by appointment only. (id:6769)