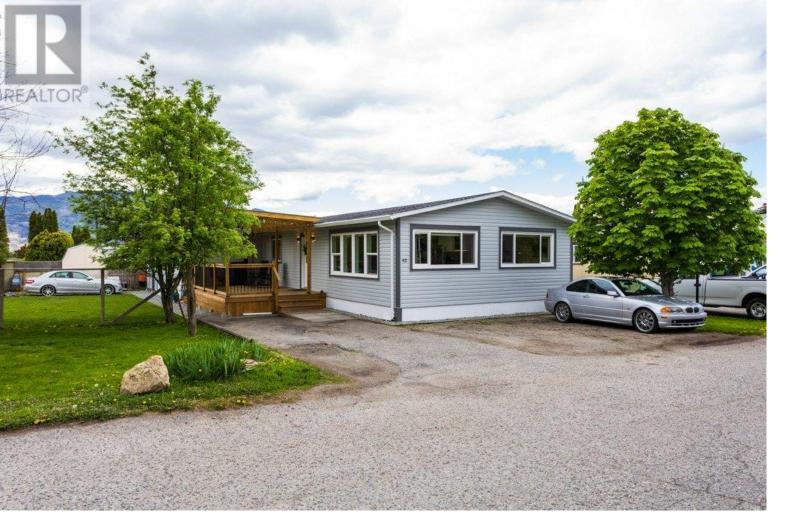

## 2005 Boucherie Road 43 West Kelowna British Columbia

\$395,000

Completely renovated and rebuilt mobile home. This home was professionally fully renovated in 2023 from top to bottom. Fully gutted, drywalled, new electrical work, plumbing, heating, cooling the whole nine yards! 4 bedrooms, 2 large bathrooms and a very open and inviting living, dining and kitchen area. The large covered deck looks onto a big, fully fenced grassy yard with extra side parking and a large storage/garden shed. There is also a back patio and siting area in the rear yard. This home could be made to have an in-law suite and the owner/renovation expert would be happy to help facilitate this to happen. Must have at least a 730 credit score to live in this park. This is one of the nicest mobile homes you will see. What a great way to downsize, or enter into the market. (id:6769)