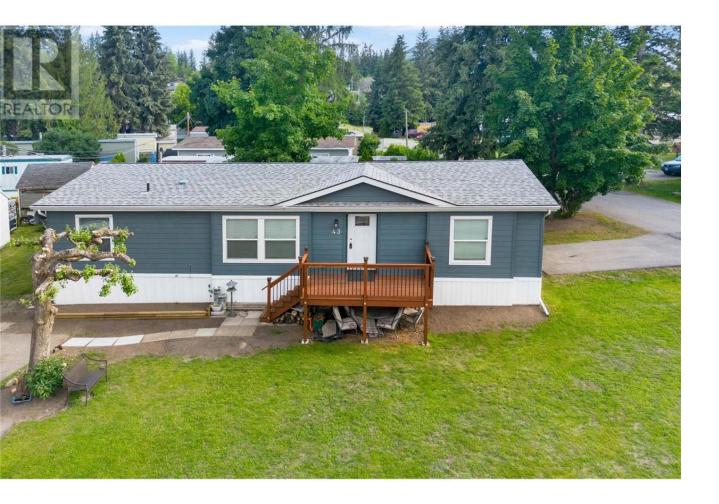

## 3350 10th Avenue 43 Salmon Arm British Columbia

\$328,000

2013 Modular nestled on a corner lot in Evergreen MHP!! This location is a must if you are looking for the convenience of shopping, restaurants, schools & amenities close-by. This well-appointed home was recently painted inside & the decks outside. Spacious home boasts 1456 sq ft, open concept living space, a well-equipped kitchen featuring a huge island for added counter space & extra seating plus a dining area, perfect for enjoying meals with family & friends. The large primary bedroom features a walk-in closet, 5-piece ensuite that includes a soaker tub, separate large shower & double sinks. In addition to the primary bedroom, there are two more bedrooms with their own shared full bath. Front deck entry overlooks the front yard & is a nice place to relax, while the back deck offers a place for the bbq, access from the second driveway & leads directly into a convenient laundry room. The two driveways provide plenty of parking. Hardie Plank siding offers lots of extra benefits i.e. water penetration & fire. This is the perfect retirement home or family home. Quick possession is available. (id:6769)