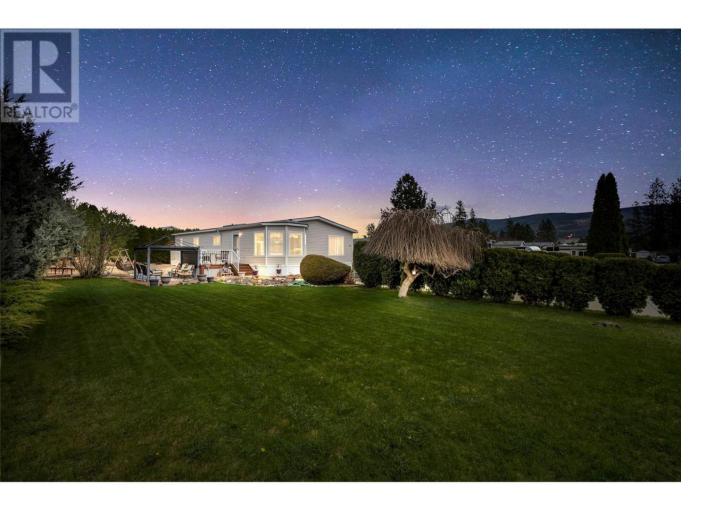

## 9510 97 N Highway 43 Vernon British Columbia

\$456,900

Welcome to unit #43 9510 Highway 97N located in popular Lawrence Heights! Come on in and enjoy 1360 sq. ft. of open floor space with an extra large kitchen, unique dining area, living room and den. Down the hall you will find the guest bedroom, bathroom, laundry room, primary bedroom with walk-in closet and large 4 piece ensuite. Landscaping has been well thought out and compliments the home. Off street parking for 4 vehicles. Features of the home include a newer roof, built-in buffet and hutch, two skylights, air conditioning, drywalled throughout, water softener, double door fridge, and upgraded flooring throughout. Enjoy the mountain and valley views from your deck or relax in the gazebo. Located just across the street from Spallumcheen Golf and Country Club and only 10 minutes from Vernon makes this the ideal location to call home! (id:6769)