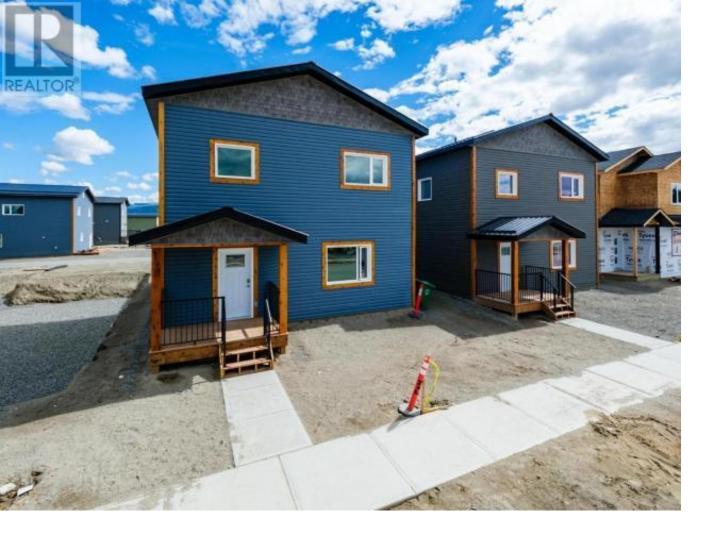

## Whitehorse Yukon

\$759,690

New lots in Copper Ridge with choice of SPK Homes floorplan: Bungalow, 2 Storey, or Up/Down Duplex! Lot is 8169sqft. Bungalow:1 level, 1560sqft. 3 bed/2 full bath. Primary bed has walk-in closet and 5pc ensuite. 2 additional bedrooms, 4pc common bath, and laundry room for \$709690. 2 Storey:2016sqft, 2 levels with 2 living areas. The 3 bedrooms, 4pc common bath and laundry are upstairs. Primary features a walk-in closet and ensuite and 1/2 bath on the main level price as marketed. Up/down duplex with two options: Unit A: 2 bed/2 bath, 1176sqft. Unit B: 2 bed/2 bath, 834sqft \$819690 OR Unit A: 1 bed/1 bath, 1284sqft Unit B: 1 bed/1 bath, 540sqft \$779690. Separate laundry, decks, and HRV for each. All:Open concept living and dining, and kitchen w/island, pantry, and 3 year warranty appliances. Soft close cabinets, LVP floor, 9' ceilings, and metal roof. Large entry for crawl, 8ft deck spans the length of home. Attached/Detached garage add-on available. Inquire for pricing. (id:6769)