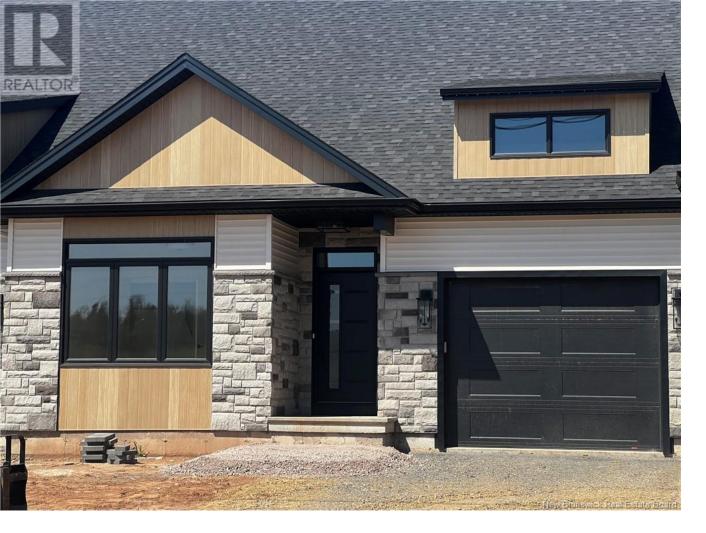

## Dieppe New Brunswick

THIS NEW LUXURY BUNGALOW IN THE FOXCREEK AREA OF DIEPPE, AN EXCLUSIVE COLLECTION OF SIX HIGH-END CONDOMINIUMS RESIDENCES DESIGNED FOR THOSE WHO WANTS TO DOWNSIZE WITHOUT COMPROMISING SPACE, COMFORT, OR ELEGANCE!!!EACH UNIT IS DEVIDED WITH CONCRETE WALL. IT OFFERS OVER 1600 SQ FT OF METICULOUSLY DESIGNED LIVING SPACE, BLENDING MODERN SOPHISTICATION WITH WARMTH AND FUNCTIONALITY.DREAM KITCHEN WITH CUSTOM CABINETRY REACHING THE CEILING, QUARTS COUNTER TOP, A BUTLER'S PANTRY, AND SPACIOUS ISLAND IDEAL FOR ENTERTAINING.ELEGANT LIVING ROOM WITH STUNNING STONE ACCENT WALL WITH A FIREPLACE CREATING A COZY AMBIANCE AND A DOOR LEADING YOU TO THIS LARGE 4 SEASON SUNROOM AND NOT TO FORGET TRANSOM WINDOWS PLACED TO ALLOW ABUNDANT NATUREL LIGHTS COMMING IN !! PRIMARY ROOM WITH IENSUITE WITH LARGE CUSTOM SHOWER AND THIS LARGE W.I.C. WITH CUSTOM CABINETRY. NICE ENTRY FROM GARAGE WITH CLOSETS ,SEPERATE LAUNDRY ROOM, SECOND BEDROOMS WITH FULL BATH FINISHED MAIN FLOOR ,ANOTHER 1600 SQ FEET IN LOWER LEVEL FOR YOU TO DESIGN IN FUTURE ...DUCT FULL HEAT PUMP ,CALL NOW !!! (id:6769)