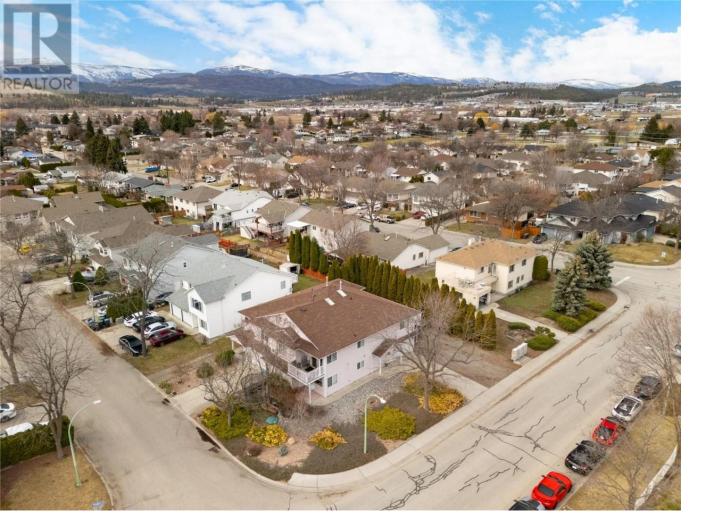

## 430 MCLENNAN Crescent Kelowna British Columbia

\$1,350,000

An incredible opportunity for investors or multigenerational living--this is the only full duplex of its kind currently on the market. Situated on a large corner lot, each side offers a spacious layout with suite potential, thanks to fully functional summer kitchens. One side has 3 bedrooms up and 2 down while the other features 2 bedrooms up and 1 on the lower level. With ample parking, generous floorplans, and flexible living spaces, this property is ideal for extended families, guests, or generating rental income. Each unit enjoys abundant natural light, private decks, large kitchens, and practical layouts. The mature landscaping offers privacy, and the location is truly unbeatable--just steps to schools, parks, shopping, transit, churches, and more. Located in Rutland, one of Kelowna's fastest-growing neighbourhoods, this property is perfectly positioned to benefit from ongoing development and future appreciation. With easy access to UBCO, Kelowna International Airport, and an array of local amenities, this is a rare and strategic opportunity for both lifestyle and long-term value. (id:6769)