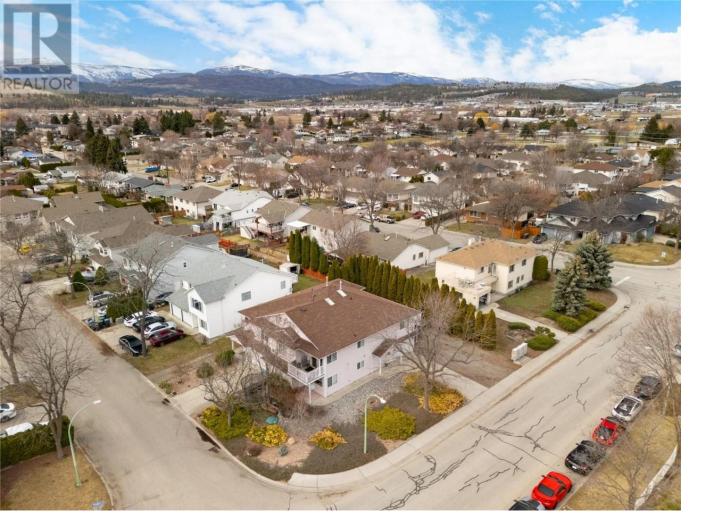

## 430 MCLENNAN Crescent Kelowna British Columbia

\$1,249,000

An incredible opportunity for investors or multigenerational living--this is the only full duplex of its kind currently on the market. Situated on a large corner lot, each side offers a spacious layout with suite potential, thanks to fully functional summer kitchens. One side has 3 bedrooms up and 2 down while the other features 2 bedrooms up and 1 on the lower level. With ample parking, generous floorplans, and flexible living spaces, this property is ideal for extended families, guests, or generating rental income. Each unit enjoys abundant natural light, private decks, large kitchens, and practical layouts. The mature landscaping offers privacy, and the location is truly unbeatable--just steps to schools, parks, shopping, transit, churches, and more. Located in Rutland, one of Kelowna's fastest-growing neighbourhoods, this property is perfectly positioned to benefit from ongoing development and future appreciation. With easy access to UBCO, Kelowna International Airport, and an array of local amenities, this is a rare and strategic opportunity for both lifestyle and long-term value. (id:6769)