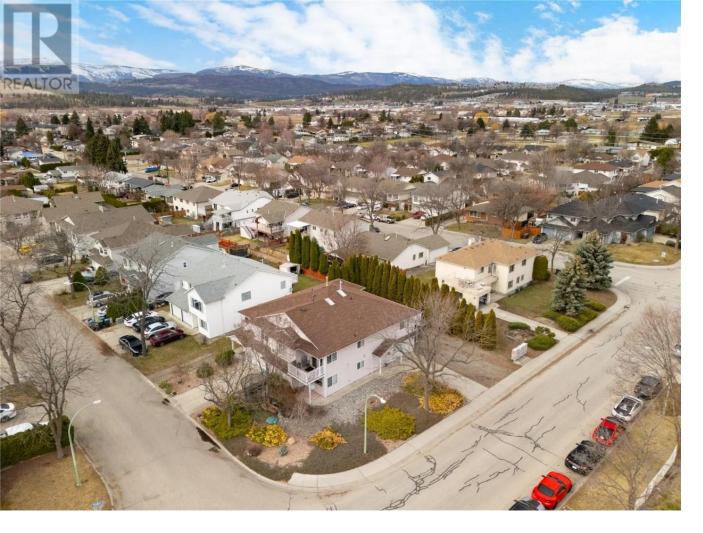

## 430 MCLENNAN Crescent Kelowna British Columbia

\$1,129,000

An incredible opportunity for investors or multigenerational living—this is the only full duplex of its kind currently on the market. Situated on a large corner lot, each side offers a spacious layout with suite potential, thanks to fully functional summer kitchens. One side has 3 bedrooms up and 2 down while the other features 2 bedrooms up and 1 on the lower level. With ample parking, generous floorplans, and flexible living spaces, this property is ideal for extended families, guests, or generating rental income. Each unit enjoys abundant natural light, private decks, large kitchens, and practical layouts. The mature landscaping offers privacy, and the location is truly unbeatable—just steps to schools, parks, shopping, transit, churches, and more. Located in Rutland, one of Kelowna's fastest-growing neighbourhoods, this property is perfectly positioned to benefit from ongoing development and future appreciation. With easy access to UBCO, Kelowna International Airport, and an array of local amenities, this is a rare and strategic opportunity for both lifestyle and long-term value. (id:6769)