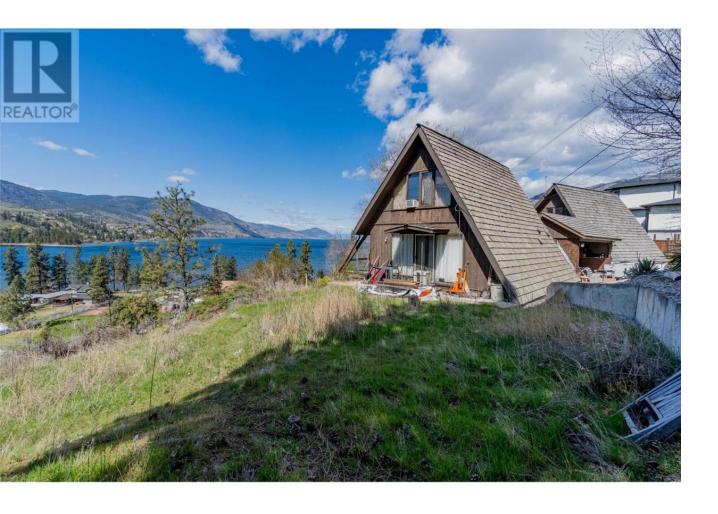

## 430 Panorama Crescent Okanagan Falls British Columbia

\$725,00C

There aren't many homes that come to sale in this area and with this kind of view of Skaha lake! This home is located on a quiet street just minutes from downtown Okanagan falls and surrounded by multiple wineries. This unique double A frame home has an expansive rancher layout with 4 second level bedrooms. The large deck area outside with tiered garden beds is waiting for you to bring your design ideas to make it the ideal place to relax and entertain on in the summer months. Residents of Skaha Lake Estates get private access to the lake. The home has great potential for some sweat equity and is awaiting your unique ideas to create a one of a kind property with a million dollar view. Hot water tank was replaced in 2021, the A/C & Heating wall system is 3 1/2 years old. The roof is a 25 year roof and was done in 2007. Septic was pumped in 2021 (located to the left of the home). Appliances installed in roughly 2009. \*Measurements are approximate. (id:6769)