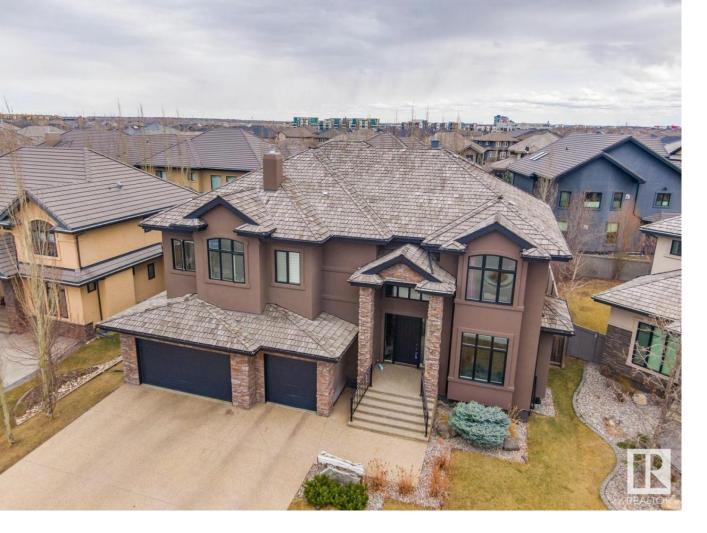

## Edmonton Alberta \$1,495,000

ABSOLUTELY STUNNING ESTATE PROPERTY IN PRESTIGIOUS UPPER WINDERMERE! This magnificent 2storey home offers over 5600 sqft of total living space, 6 beds/6 baths, is located in a very quiet cul-de-sac, and provides very impressive attention to detail and quality of finishing. The main floor features an open and spacious floor plan, lavish kitchen w/huge island, secondary/spice kitchen, large living/family areas separated by a stunning stone fireplace, great dining space, and den/office. Upstairs you will find the spacious primary suite complete w/gorgeous spa-like ensuite and huge walk-in closet. Three additional bedrooms (all w/ensuites), and separate laundry. The lower level impresses w/a large rec room complete w/full wet bar, gym, theatre room, 2 additional bedrooms and 4-pc bath. You will also enjoy the heated/triple garage, private yard w/covered deck/stamped concrete patio, hot tub area, and more. Access to the private leisure centre and located close to all amenities. Truly an exceptional home! (id:6769)