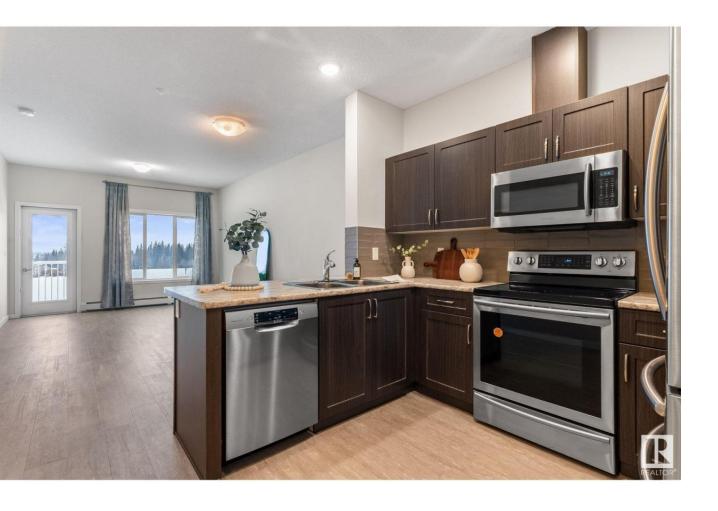

## Edmonton Alberta

\$184.000

Welcome to Your Cozy Retreat in Crossroads of Rutherford! Nestled in the heart of the well established Crossroads of Rutherford, this charming 700+ sq.ft 1 bed + den condo offers stunning views of the park and fields, combining comfort, convenience, and lifestyle. Perfect for first-time homebuyers or savvy investors, this contemporary space features sleek vinyl flooring, a fully equipped kitchen, and abundant natural light. Relax and unwind on the spacious balcony, perfect for enjoying Edmonton's beautiful summer evenings. With a low condo fee that includes heat and water, plus the convenience of an underground heated parking stall. Located steps from transit, shopping, and great restaurants. Don't miss your chance to own this gem in Edmonton's thriving real estate market! (id:6769)