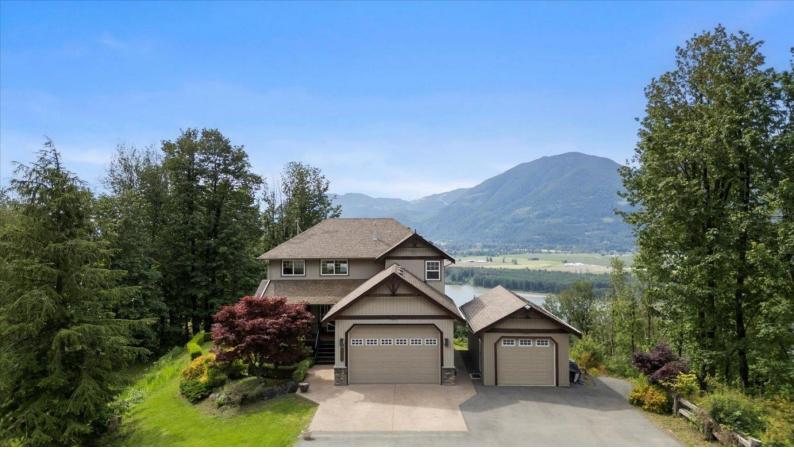

## 43251 SALMONBERRY Drive Chilliwack British Columbia

\$2,477,777

2.5 acres w/ PANORAMIC VIEWS of the river valley & surrounding mnts. This 6 bdrm & 5 bath has been home built to maximize the amazing views offered by this location w/ 16' ceilings in the great room & floor to ceiling windows, wood burning fireplace, gorgeous custom kitchens up & down w/ S/S appliances, stone countertops & AMAZING patios and decks. The fully finished walk out bsmt is just as STUNNING as the main floor w/2 big bedrooms w/ suite, a huge living room, laundry, beautiful kitchen & VIEWS FOR MILES!!! Manicured lawns & gardens, an 2 car garage plus a detached garage for ample parking! The PERFECT two family home plus the bonus of PLA IN PLACE FOR A ONE HOUSE SUBDIVISION and also more development POTENTIAL! Step in the front door & get lost in the beauty of where we live! \* PREC - Personal Real Estate Corporation (id:6769)