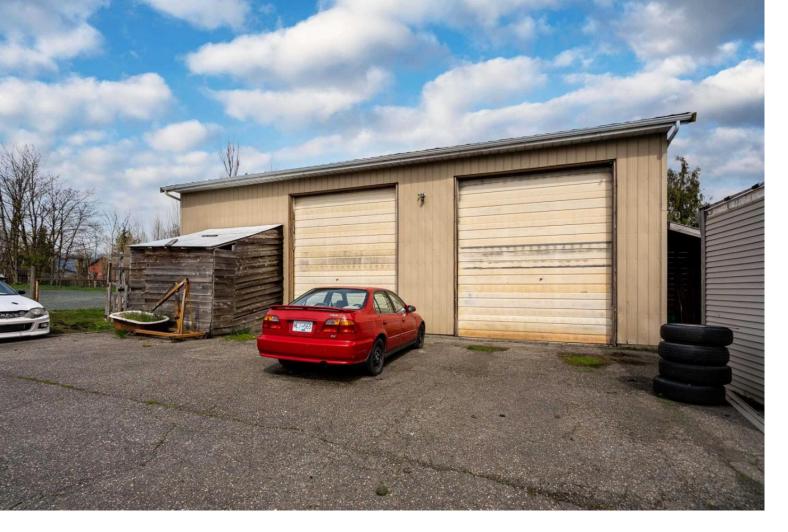

## 43275 ADAMS Road Chilliwack British Columbia

Fantastic Greendale location! Mountian views, surrounded by farmland, quiet country living, close to all amenities. Large shop in the back with two 14ft roll up doors. The home is old and in need of updates, or knock it down & start from scratch. Small country lots in an A-1 location like this don't come up everyday. Call today to book your viewing. \* PREC - Personal Real Estate Corporation (id:6769)