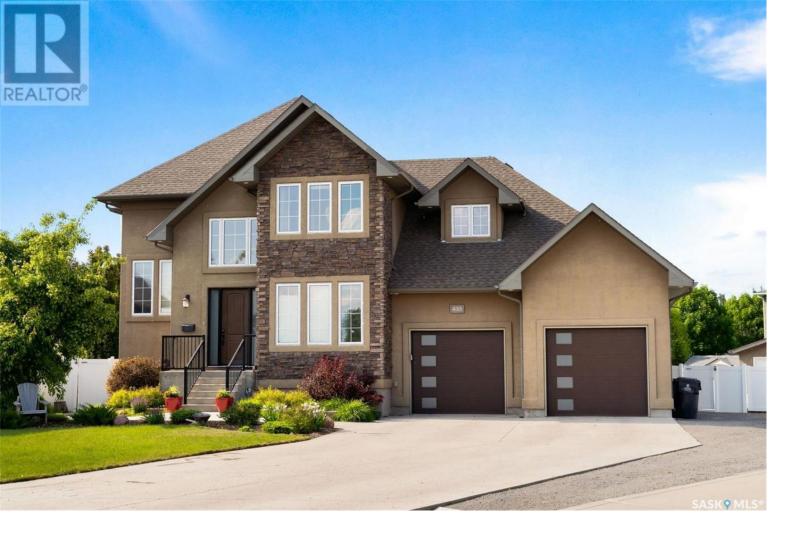

## White City Saskatchewan

\$929,900

Welcome to 433 Fairway Place in White City! This absolutely beautiful property is located in a quiet bay on a stunning pie-shaped lot! Fantastic street appeal for this over 2400 square foot custom built Emerald Park Homes 2 storey. This home features a triple attached garage (double wide with one side tandem) with high ceilings plus a 20x22 double detached garage. Spacious front entry with main floor office. The living room features a gas fireplace. The kitchen boasts an eating bar, maple cabinets and corner pantry. The separate main floor laundry room and 2 piece bathroom complete the main floor. The 2nd floor includes a primary suite with high ceiling design, a walk in closet and a spa-like bathroom with jetted tub, custom shower and double sinks. The other 2 bedrooms are a good size as well as the bonus room or "teenager's dream" 4th bedroom. The basement was professionally finished in 2013 with a rec room, wet bar, bedroom, full bathroom and utility room. The amazing backyard features a custom built deck, stone fireplace, hot tub, 2500 gallon catch tank for water runoff and beautifully matured landscaping with trees, shrubs and perennials! Full list of upgrades and updates available. Don't miss this wonderful home! (id:6769)