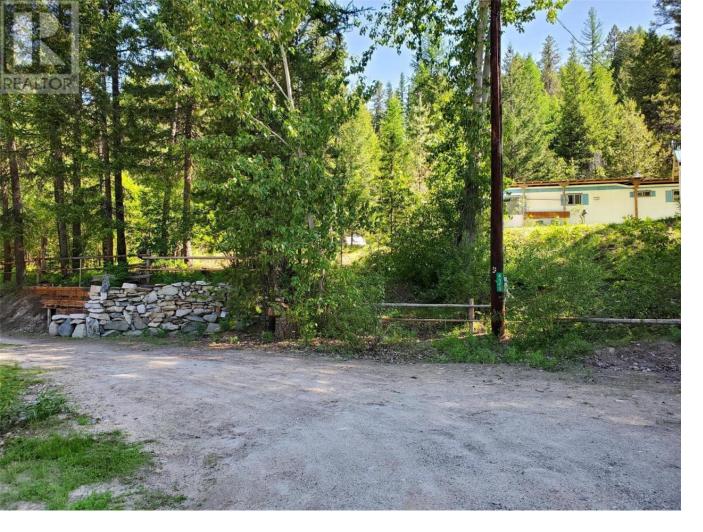

## 4340 Highway 33 Highway Beaverdell British Columbia

Plan now and build later! Hunters, nature buffs, retirees! This 5 acres has location, location, location with a creek at the back! It shares a fence with crown land so you can go on adventures on your quad and explore the lake just up the forestry road. There is a cleared area for your dream home when you're ready. The services are in & all ready to go. This 5-acre parcel is already to build a beautiful home on. There is a spick & span retro trailer to live in or camp in the meantime. The property is bordered by the forestry road to Tarus Lake and Tarus Creek in the back, complete with water license. If you want access to crown land and forever adventures, this is the place. There is 200-amp service for a shop as well as ample power to the trailer. The land has lots of hills and valleys so that gives lots of surface to explore. The land is minutes south on highway 33 from Beaverdell - and yes, people do commute from here. Come check it out! (id:6769)