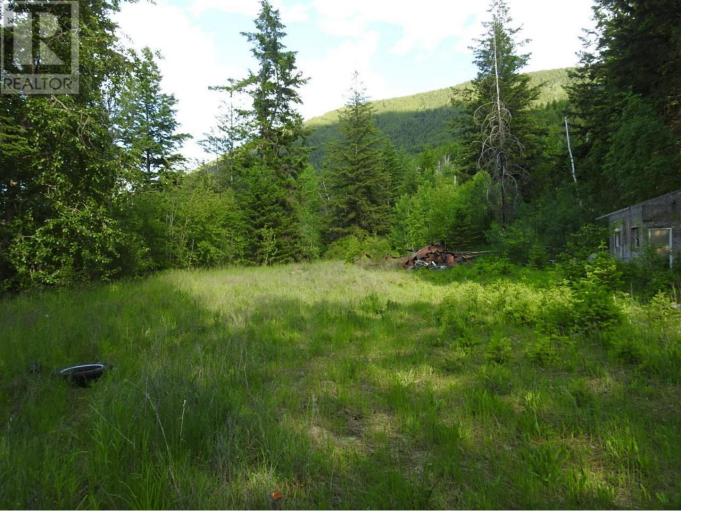

## 4345 Colebank Road Falkland British Columbia

160 acres of treed property located at the end of an easement access driveway. Beautiful valley views with a small pond and a couple of open pasture areas which would make good building sites. Hydro service available, power poles are located on the property. Domestic Water Licence from Hoath Brook for 500 G.P. Day. Private location with a quick drive to Vernon or Falkland. \* Several derelict cars, RV's and falling down buildings on site. No timber cruise completed. (id:6769)