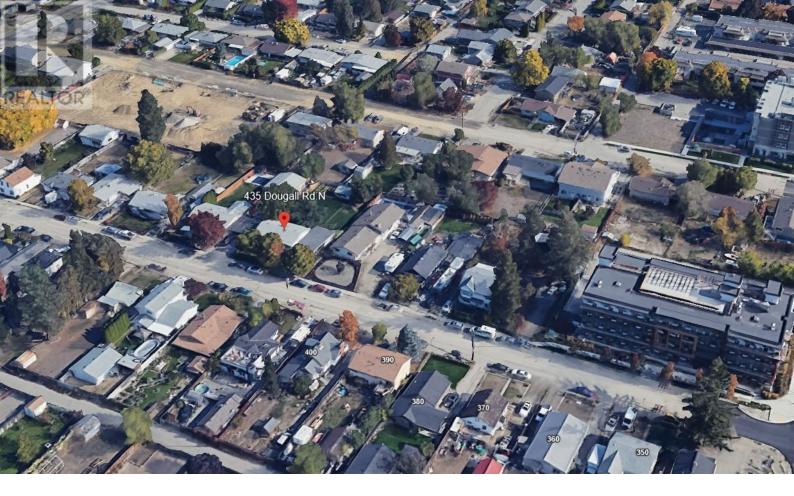

## 435 Dougall Road Kelowna British Columbia \$1,375,000

RARE DEVELOPMENT OPPORTUNITY in the rapidly growing Rutland Urban Centre! This 3-lot land assembly at 435, 445 & 455 Dougall Road North offers a combined total of 0.78 acres with outstanding potential for a multi-family development. With a combined list price of \$4,125,000, the site supports potential for up to 6 storeys and a 1.8+ FAR (to be confirmed with the City of Kelowna). Centrally located within walking distance to schools, parks, shopping, public transit, and daily amenities, this high-exposure site is perfectly positioned in one of Kelowna's most active development corridors. Rutland is a key support area for UBCO, making this a highly attractive location for rental housing or long-term investment. Ideal for developers or investors looking to capitalize on Kelowna's strong population growth and increasing housing demand. Don't miss this chance to secure a prime assembly in a strategic urban location. (id:6769)