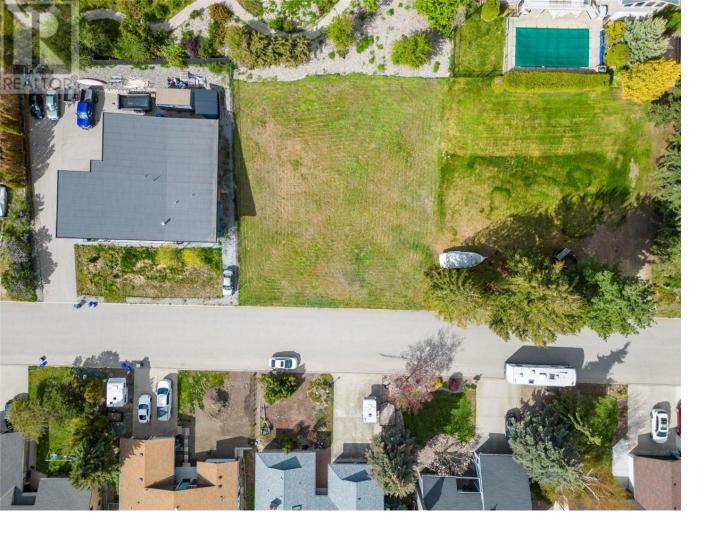

## 435 Scenic Drive Vernon British Columbia

\$489,900

Very rare Coldstream Valley Estates dream home lot! Build on one of the last lots in a developed neighbourhood with no surprises. View Lot 109 ft frontage x 96 ft. Gently sloping, complete with a view of Kal Lake and Coldstream Valley. Services at the property line but no municipal sewer. Build your dream home in this popular, country setting with plans available. 15 minutes to downtown shopping, and the hospital. Silver Star Ski Hill, golfing, and Kal Lake beach nearby. (id:6769)