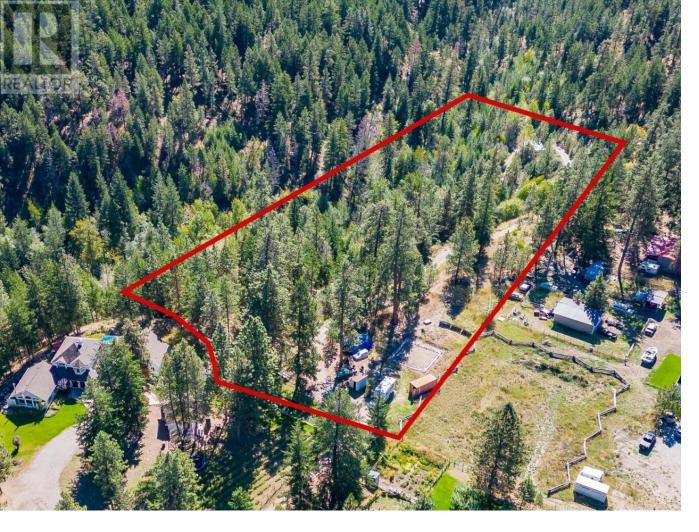

## 4359 Maxwell Road Peachland British Columbia

Enjoy nature with your own 11.58 acres offering extreme privacy. Naturally treed with year round Jack Creek running through and/or bordering the property. Level access to the upper property and then gravel driveway slopes down to the lower property where the creek is. Power is available within 100 meters of the lot line. Good artesian well on the property at 80 GPM. This special property is a short drive from all amenities in Peachland and West Kelowna. Hiking, mountain biking, snow shoeing, cross country skiing, dirt biking, hunting, etc., are all out your back door. (id:6769)