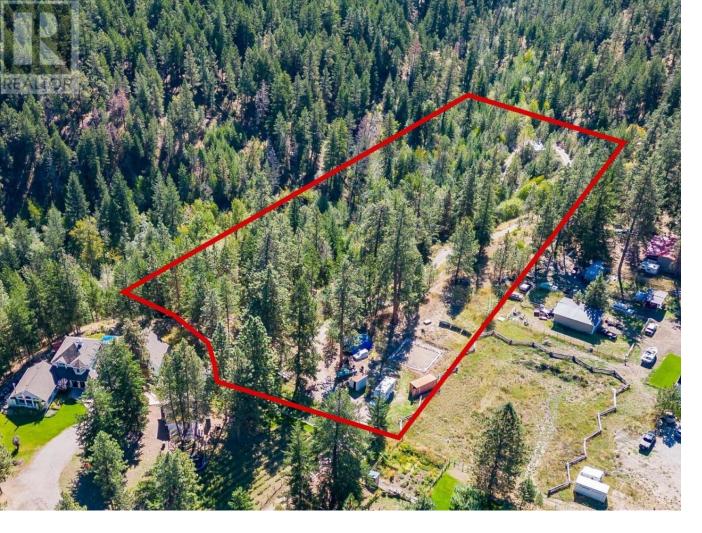

## 4359 Maxwell Road Peachland British Columbia

\$625,000

Escape to your own private retreat with 11.58 acres of natural beauty at an unbeatable price! This secluded property offers year-round Jack Creek running through it, creating a serene and picturesque setting. The land is naturally treed and provides level access to the upper portion, while a gravel driveway leads down to the creekside. With power available within 100 meters of the lot line and a high-yield 80 GPM artesian well already in place, this is an affordable opportunity to own a piece of nature without sacrificing convenience. Located just a short drive from Peachland and West Kelowna, you'll enjoy easy access to amenities while still feeling a world away. Whether you love hiking, mountain biking, snowshoeing, cross-country skiing, dirt biking, or hunting, this property offers endless outdoor adventure right out your back door. Don't miss this chance to own an affordable slice of nature's paradise! (id:6769)