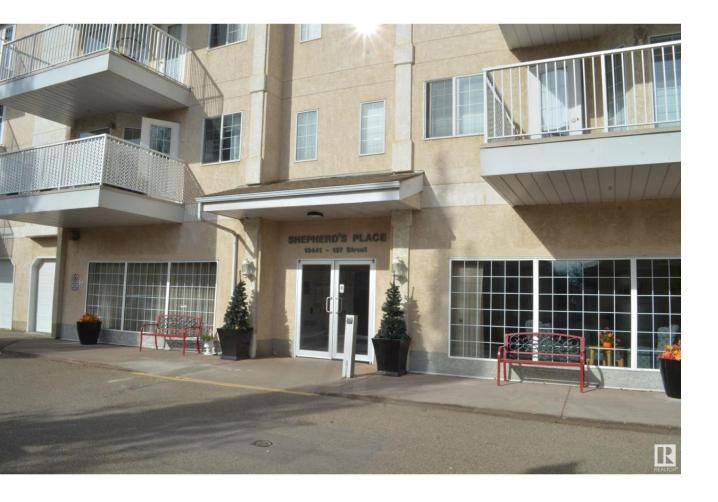

## Edmonton Alberta

\$189,900

Shepherd's Place, top Floor one bedroom unit with southeast exposure. Enjoy the morning sunshine from your balcony with a view of downtown. Extra large bedroom with lots of room for king sized bedroom suite plus extra space for desk or reading nook etc... Insuite laundry and storage, full bathroom, bright kitchen & Living room opening to balcony with a retractable screen door. This secure, well maintained, 55+ building offers social spaces, a resident only courtyard, exercise equipment, restaurant, hair salon, organized social acctivities and much more. Public transportation is close by as is an abundance of shopping. A quick possession is available. (id:6769)