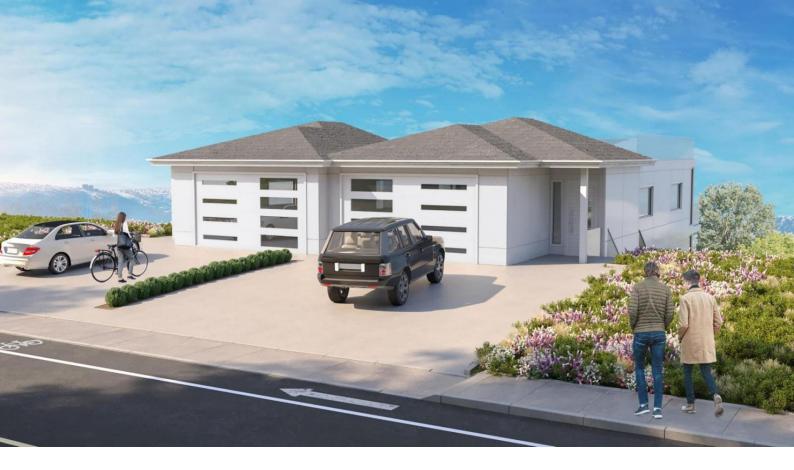

## 43614 ALAMEDA Drive Chilliwack British Columbia

\$699,900

Build your dream home here or explore development possibilities! This large .24 acre building lot is located in the prestigious "Retriever Ridge" area of Chilliwack Mountain. Offering STUNNING views overlooking the Fraser River and local mountains the area is peaceful and quiet. Only a short 5min drive to get to all amenities and shopping. All services (Hydro, gas, water, sewer) are available. This lot offers tremendous opportunity for development of a single family home, rezoning to allow a duplex (Layout Approved, City approval unanimously carried), or even explore further density (fourplex-sixplex) given the BC Government desire to build more housing Come take a look! (id:6769)