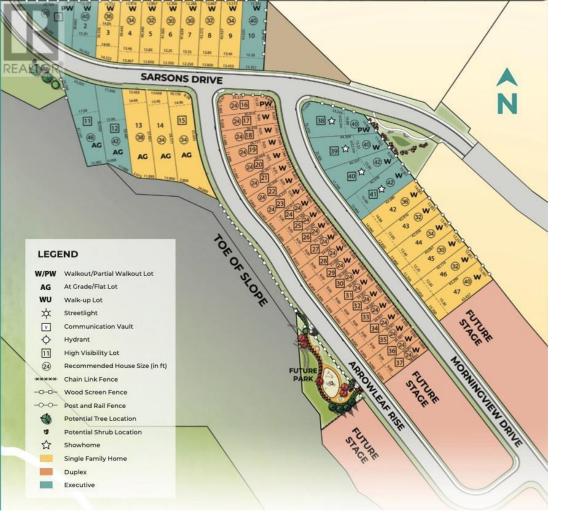

## 437 Morningview Drive Coldstream British Columbia

\$299,995

Discover the perfect canvas for your dream home in the heart of Morningview! This walkout lot, nestled in the picturesque Morningview subdivision on Middleton Mountain, beckons those seeking the ideal setting for a single-family masterpiece. Enjoy the privilege of crafting your vision within a community designed for modern living. Delight in proposed open spaces, parks, and a playground, providing ample opportunities for outdoor recreation. The network of trails seamlessly connects to Middleton Mountain Park, spanning nearly 30 acres of natural beauty. Coldstream, renowned for its tight-knit community ambiance and exceptional schools, ensures a nurturing environment for families. A quick drive takes you to the vibrant municipality of Vernon, where urban amenities meet small-town charm. The region boasts first-class ski hills, inviting wineries, and sun-kissed beaches, including the stunning Kalamalka Lake with its glassy turquoise waters. Embrace the freedom to design your haven on this walkout lot, enhancing your lifestyle amid the captivating surroundings. Seize the opportunity to not only purchase a lot but also embark on a journey to create the home you've always envisioned. Don't miss your chance to secure this prime piece of Middleton Mountain and turn your dream home into a reality. (id:6769)