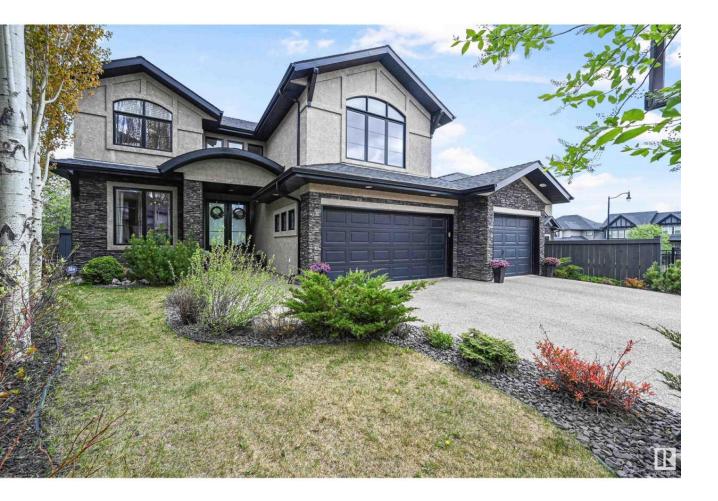

## Edmonton Alberta

Elegant, incredibly maintained & well-appointed home in the highly sought after neighborhood of Magrath. 3036 sf of luxury living space (4300 sf ttl), this estate home will impress w/its vaulted, soaring ceilings & sunfilled great rm. Open concept layout is the perfect space to entertain. Stunning chef's kitchen w/ upgraded cabinets, modern granite countertops, Sub-Zero fridge & WOLF gas stove, massive floating island & walk-thru butler pantry. Main flr features spacious kitchen nook, formal dining rm, bedrm (or den)w/a full bthrm, laundry rm & convenient mudrm. Upstairs find the primary suite w/spacious/bright ensuite, 2 oversized bedrms & a sunny bonus rm w/18' ceilings. Well-lit basement equipped w/wetbar, rec space w/ FP, flex rm/gym, 2 add'l bedrms & full bthrm. Generous sized yard has mature trees & deck for entertaining. Steps to the ravine, park/pond, shopping, transit & K-9 school (1/2 blk to Nellie Carlson). BONUS 3 Att garage & AC. Easy access to the U of A/Downtown too! A perfect family home (id:6769)