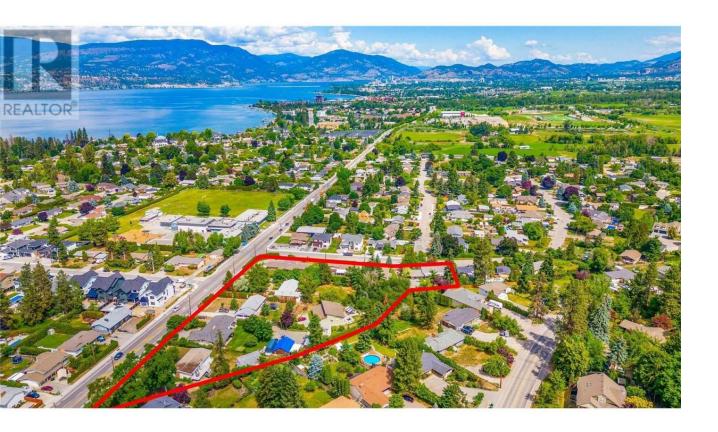

## 4373 Gordon Drive Kelowna British Columbia

\$2,600,000

INVESTOR ALERT! LAND ASSEMBLY!! Development opportunity in the heart of Kelowna's Lower Mission neighbourhood. These incredible properties are the perfect chance to build something new and exciting in the neighbourhood. 709 Hazell is a .43 acre lot/4373 Gordon is 0.87acres/4375 Gordon is 0.309 acres/4379 Gordon is 0.5 acres. New water services and water main replacement completed in 2023. Located within proximity to a Transit Supportive Corridor. RARE OPPORTUNITY at the corner of GORDON and HAZELL. Short distance from Elementary schools, beaches and shops, this location is highly sought after by young professionals and growing families. GREAT holding property too as all homes are in good condition for rentals. Don't miss this chance to add value, modernism, and more to this already fabulous neighbourhood. (id:6769)