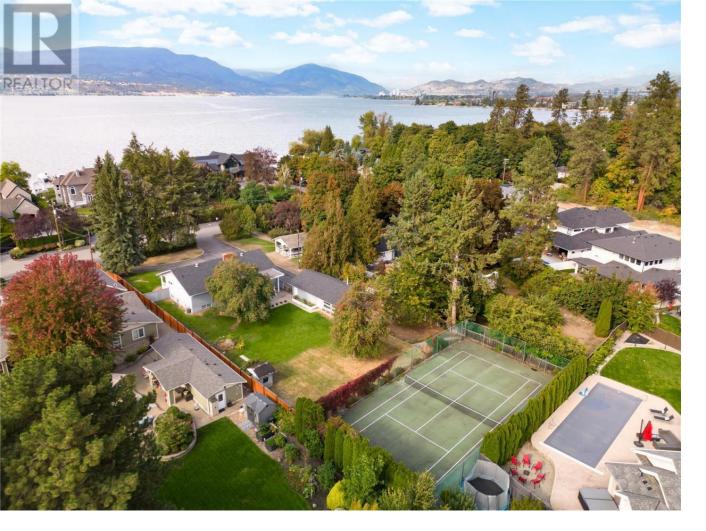

## 4373 Hobson Road Kelowna British Columbia

Nestled on an expansive 0.64-acre parcel of pristine, flat land, this remarkable family home boasts an unrivaled location that epitomizes the essence of the Lower Mission lifestyle. Situated on arguably the most coveted street in all of Kelowna, this property offers an extraordinary opportunity to live in one of the city's most sought-after neighborhoods. One of the standout features of this exceptional property is its proximity to the lake, inviting beaches, picturesque walking trails, top-tier schools & abundance of local amenities. As you approach the property, you'll be captivated by the lush, mature greenery that surrounds the home. This remarkable estate has a sprawling yard, which is large enough to accommodate a pool of your dreams & features a full-sized tennis court. The privacy & serenity that this property affords cannot be overstated. A recent survey ensures that you are well-prepared to embark on the journey of creating the home you've always envisioned. With ample space to expand, this home is ready for an addition if desired & the existing home, in its original state, has been lovingly maintained. Whether you choose to renovate & modernize or build anew, the possibilities are endless. The separate double garage has a generously sized workshop space, providing additional space for hobbies. Whether you're looking for a serene retreat or a canvas to build your dream home from the ground up, this Lower Mission estate is a rare find that cannot be surpassed. (id:6769)