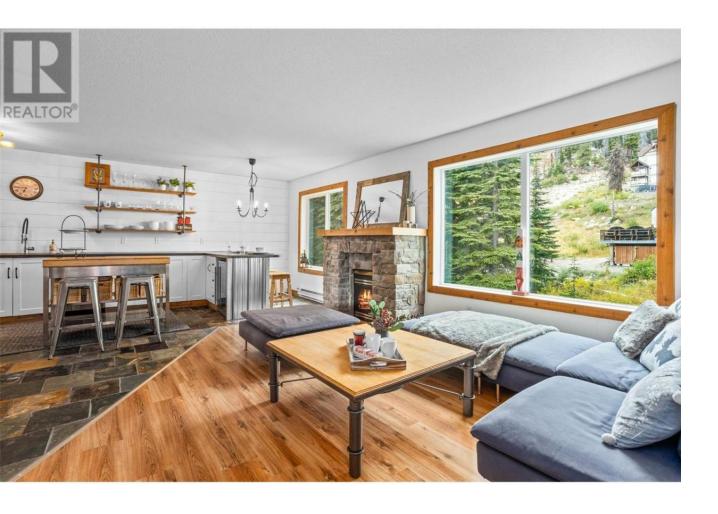

## 40 Kettle View Road 437F Big White British Columbia

\$729,999

Quiet top floor dream ski getaway at Plaza on the Ridge. Freshly renovated 4-bedroom, 2-bathroom condo- a true gem offering an expansive living space for 2+ families. Large foyer w/ ample space for gearing up before hitting the slopes/storing your ski equipment. Open-concept design for both relaxation and entertainment. The spacious kitchen is complete w/ stainless steel appliances, wine fridge and an eat up breakfast bar. The primary suite is a true retreat, featuring a luxurious en-suite bath. The 3 add'l bedrooms are generously sized, offering ample space for family & guests. There are no rental restrictions making it perfect for immediate move-in or potential rental income. Comes completely turnkey, equipped w/ high-quality furniture, appliances, artwork, linens, electronics, & more. Shared hot tub. Secure storage & 1 underground parking+additional outdoor space. Building is pet and family friendly, with low strata fees and well-run with efficient snow removal. The condo's village location is ideal and offers convenient, walkable, & safe access to all the fun including The Village, Ridge Rocket and Plaza Chair. Exempt from Foreign Buyer Ban, Foreign buyers tax, speculation tax, and empty home tax. Exempt from short term rental ban. New building windows. (id:6769)