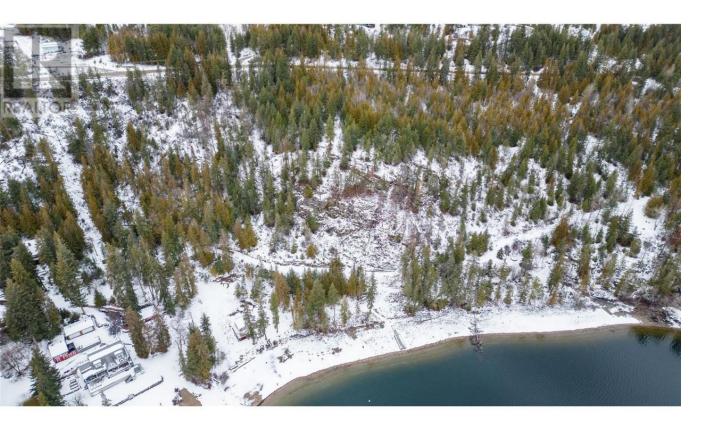

## 4387 Copper Cove Road Scotch Creek British Columbia

\$699,000

RARE find on Shuswap Lake. Nearly 4.5 acres of cleared land offering a blank canvas for you to create your own Oasis with 200ft of waterfront. This hillside property has a roughed in road & a current building site cleared at the top of the property. Plans are available for a 3,119 sq ft home. Tree's have been cleared, New dock plus two buoys (seller paid \$70,000). No services on site currently, all at the lot line) No gas in the Bare Land Strata. This is your chance to create a luxurious retreat in a breathtaking setting. (id:6769)