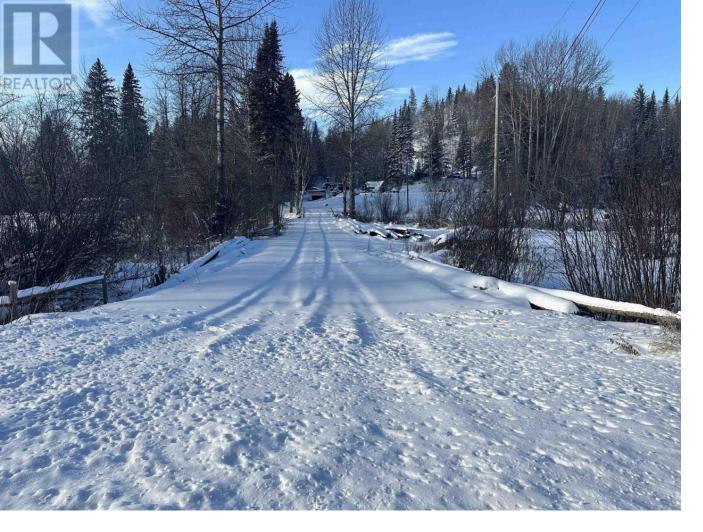

## 4387 OLD SUMMIT LAKE Road Prince George British Columbia

\$200,000

17.43 acre property with hydro and natural gas at the building sights for a house and shop. There is a drilled private well and septic existing. The property is zoned AR2 and is only about 500 meters from Northwood Pulpmill Rd. This a rural property very close to town. There is a creek running through the front portion. This is an amazing place to build your dream home. (id:6769)