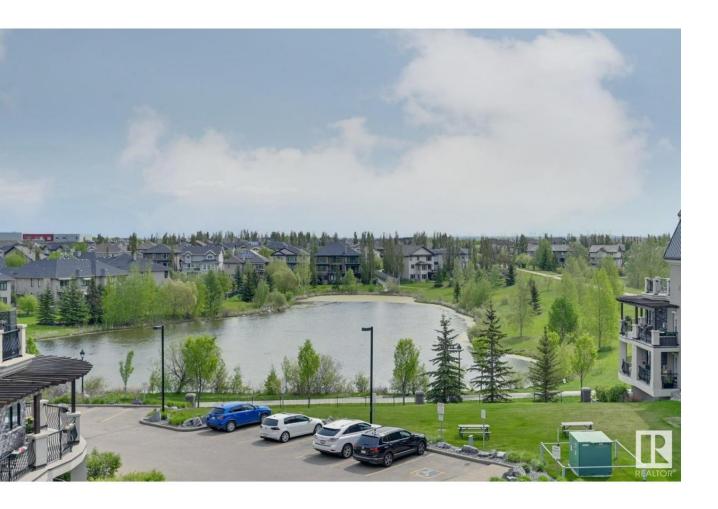

## Edmonton Alberta

\$339,800

STUNNING POND VIEWS from a TOP FLOOR UNIT in prestigious Mactaggart! This gorgeous, meticulously maintained unit boasts 10' ceilings, hardwood floors & granite throughout. Great unit layout with foyer/entrance tucked away from main living area. Open concept kitchen, dining and living room are the perfect spaces to host friends and family. Wake-up to pond views in the primary bedroom! Sizeable walk-in closet and 3pc ensuite complete this room. Spare bedroom also offers stunning views and nearby access to 4pc bathroom. Unit complete with 2 UNDERGROUND PARKING STALLS, in-suite laundry/storage and building AC. The Waterstone is a well-maintained building boasting a spacious recreation/social room as well as a gym. Ample visitor parking and direct access to the pond. Fantastic school designations, walking trails literally in eye-sight, nearby ravine access & all retail/restaurant amenities nearby. A must see! (id:6769)