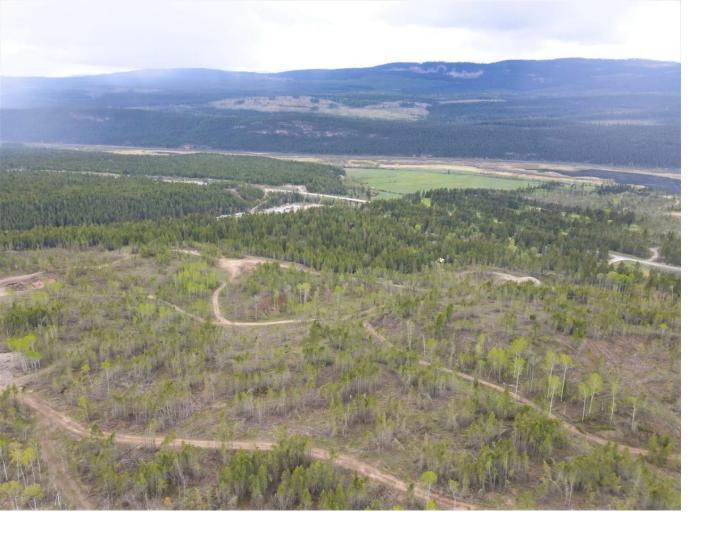

## 4394 ASHTON ROAD Nelson British Columbia

\$1,280,000

320 totally private acres 20 kms north of Radium Hot Springs in picturesque Spur Valley. Backs onto crown land. Spectacular views of the Columbia Valley & Rocky Mountains. Good year-round access off Ashton Road. Good climate for gardening or self-sufficient living. Logged in 2020 w/ network of logging roads. Zoned Rural Residential and in the ALR. Mostly flat, could be developed into agricultural fields or excellent pasture area for animals. Sportsman's paradise w/ mule deer, whitetail deer, moose, elk, bears and wild turkeys. A great investment. Close to Banff, Calgary and the Canadian Rockies International airport. (id:6769)