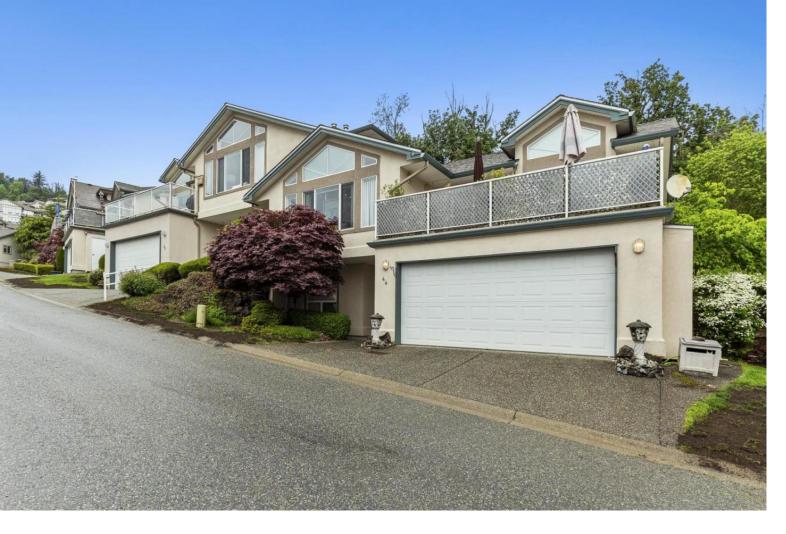

## 8590 SUNRISE Drive 44 Chilliwack British Columbia

\$//9,900

Greenspace behind, and unobstructed views over the city from the kitchen and patio deck. Open floor plan, vaulted ceilings, and no neighbours behind you, offering complete privacy on the back deck. Meticulously maintained, with a new, high-energy efficient furnace, air conditioning unit, stainless steel appliances, gas stove, under cabinet lighting, quartz counter tops, and Brazilian Rosewood flooring throughout. Double garage, with additional parking in front of the garage, and more parking at the end of the lane. Quick possession is available. \* PREC - Personal Real Estate Corporation (id:6769)