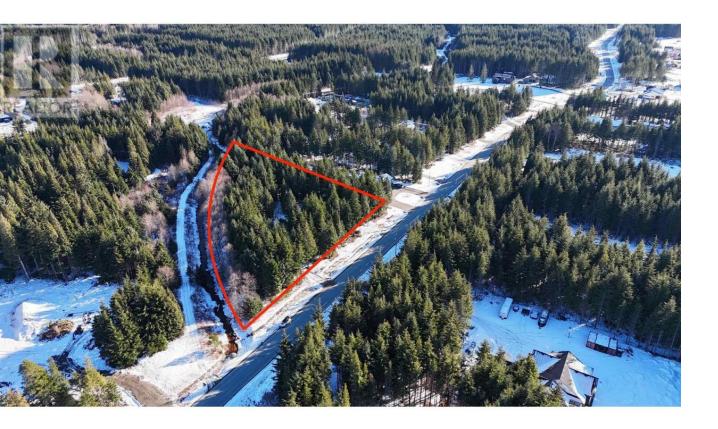

## 44 ELDERBERRY Street Kitimat British Columbia

\$234,990

One of the widest lots in Strawberry Meadows! At just over 100m in frontage; this pie shaped lot borders Daudet Creek on 2 sides. With an already established home on the only neighbouring side; this lot offers you a 50 foot tree buffer for guaranteed privacy! Approx 8000 sqft of the 1.5 acre lot has been cleared and stumped with 2 culverts and a horseshoe driveway already in place - a great starting point to plan your dream build! Prime location in Strawberry Meadows - only minutes to downtown, Minette Bay West oceanfront park and just a short quad ride/walk to Kitimat River - a beautiful lifestyle neighbourhood! (id:6769)