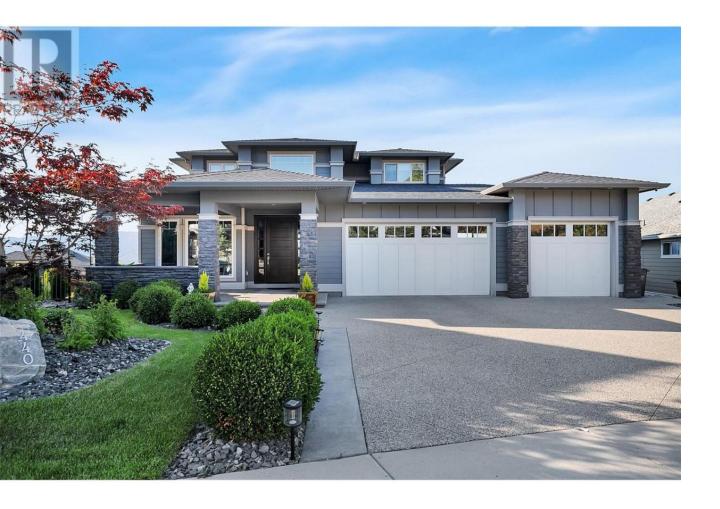

## 440 Audubon Court Kelowna British Columbia

Step into your dream home! This stunning modern residence seamlessly blends luxury, comfort, and functionality, offering an exceptional living experience for you and your family. The main floor features a spacious master suite with a spa-like ensuite bathroom with heated floor and direct access to the balcony, providing the perfect spot for morning coffee or evening unwinding. The living room boasts high ceilings and a linear gas fireplace with a built-in fan for cozy evenings. The chef's kitchen is a culinary delight, equipped with SS appliances, a built-in Miele coffee machine and a butler pantry. The adjacent dining room is bright and spacious, with large windows allows you to enjoy breathtaking sunset views while dining. Upstairs, you'll find 2 bedrooms, a dedicated office space, and a spacious family room perfect for relaxation or family activities. The lower level is designed for enjoyment and guest accommodation, with suite potential. It features a theater room for cinema-quality entertainment, 2 additional bedrooms and a stylish bar with a sitting area. Outdoor living includes a inground pool, hot tub, and a partially covered patio with a fan and gas hookup for an outdoor kitchen. Additional features include a mudroom with garage entry and a triple oversized garage with two doors and a large workbench area. Conveniently located near Chute Lake ES, public transport, and parks, this home offers unparalleled convenience. Own this rare gem in a desirable neighborhood! (id:6769)