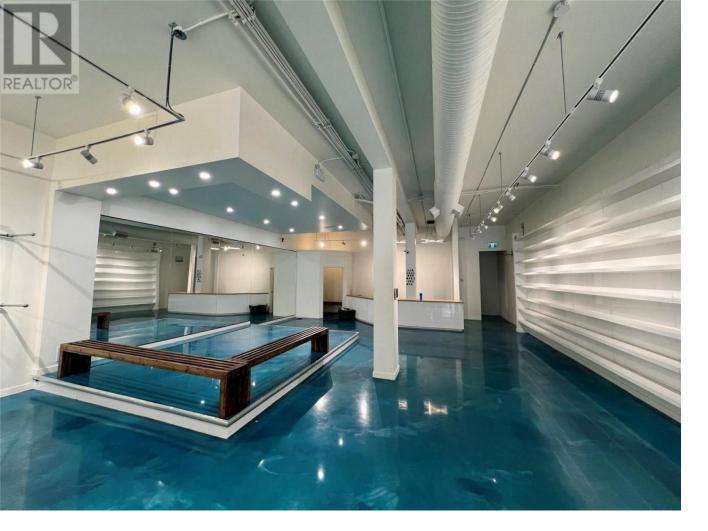

## 440 Bernard Avenue Kelowna British Columbia

Exciting opportunity to lease approx. 1,800 square feet of newly built-out retail space at Bernard Place, located at street level along busy Bernard Avenue. This unit also contains approx. 965 square feet of rear storage space, available at market rates. Bernard Place is ideally situated in close proximity to many popular retailers including Lululemon, Fjallraven, and Arc'teryx, and is central to several restaurants, parks and cultural districts. This prime downtown location is only 2 blocks from Okanagan Lake and is available for immediate possession. (id:6769)