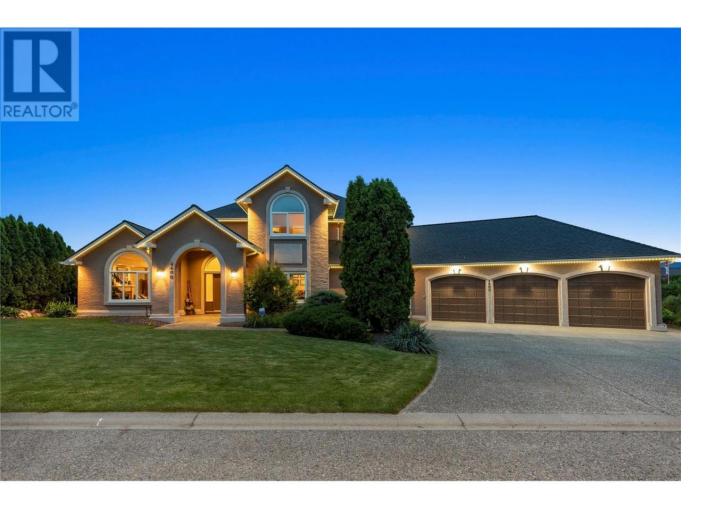

## 4400 Crystal Drive Vernon British Columbia

Step into this stunning home nestled on .33 acres on a corner lot that's fully landscaped. Greeted by a grand foyer leading to the heart of the home. The gourmet kitchen, a spacious island perfect for entertaining. Off the kitchen is a formal dining room, sitting room where you can unwind by the fireplace after a long day. The main level includes a generous sized bedroom and office. For movie nights or game days, retreat to the media room complete with theatre seating. Upstairs, 2 bedrooms & king-size primary suite. spa like ensuite, featuring a soaking tub, glass shower and ample closet space. For guests or extended family, there is a separate onebedroom suite with its own private entrance, offering convenience and privacy for visitors. Car enthusiasts will appreciate the two triple garages, providing ample space for vehicles, recreational equipment, and storage. Additional parking ensures there is always room for guests. Whether you're hosting or enjoying a quiet evening at home, this exceptional property offers the perfect blend of comfort, and functionality for the whole family to enjoy. Outside, continues with a man-made pond complete water feature. A nice quiet spot to sit and relax In addition, this home offers views of the city skyline, day and night. Whether you're savoring your morning coffee as the sun rises or admiring the twinkling city lights you'll find endless enjoyment from the comfort of your own home. (id:6769)