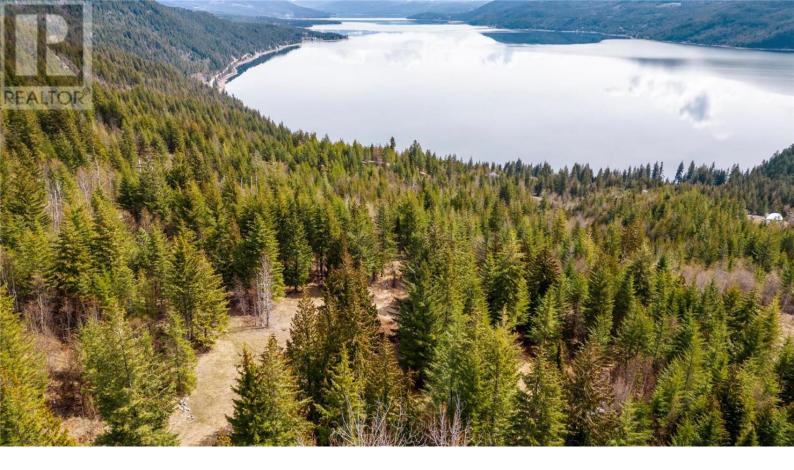

## 4402 Leopold Road Scotch Creek British Columbia

\$459,999

20.56 acres in the beautiful Shuswap! With lake views and lots of open grassy spaces, build your dream home immersed by the natural surrounding of this area. This easily accessible property has tons of potential. Power poles right across Leopold Road. Open grassy spaces developed that truly give the WOW factor. Great Lake Views with Blind Bay in sight. Flat Building Spots or camping areas are established with huge trees and a seasonal babbling creek that fills little ponds. Land gets steeper towards the lake and removing some trees would open up the lake views even wider. This property was selectively logged in 1989. Approximately 5 acres sits on the north side of Leopold Road and the remaining on the south side. Within 5 minutes of The Hub, Provincial Park and all of the Scotch Creek Amenities, including a beach and boat launch. Spend your summer days on the water after a round of golf. World renowned sledding in the winter time, this is an outdoor lovers paradise! (id:6769)