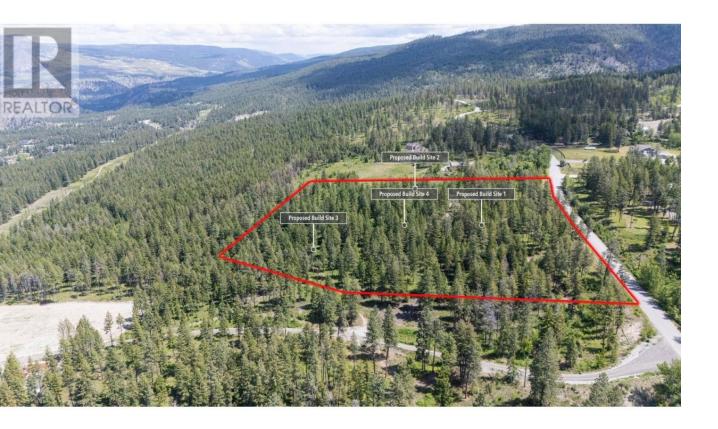

## 4410A June Springs Road Kelowna British Columbia

\$1,198,000

A Rare Opportunity in South East Kelowna - 11.73 Acres on June Springs Road This is your chance to own the last remaining parcel available on prestigious June Springs Road, nestled in the heart of South East Kelowna. Encompassing 11.73 acres of serene, treed land, this property offers the perfect canvas for creating your dream estate. Surrounded by nature and immersed in tranquility, this incredible parcel feels like your own private forest sanctuary, yet it's just minutes from the amenities of Kelowna. Imagine waking up to birdsong, the scent of pine, and the potential for sweeping lake views with selective tree clearing. Zoned RU2, this property allows for the construction of a main residence and a secondary suite, whatever your vision may be. The gentle slope of the land offers multiple building site options, each promising privacy, sunshine, and stunning natural vistas. Whether you're looking to build a secluded retreat, an expansive family home, or a multi-purpose estate, the possibilities here are truly endless. This is more than land – it's a lifestyle, a legacy, and a rare investment in one of Kelowna's most coveted rural addresses. Don't miss out. Opportunities like this are nearly gone – this is the final chance to own on June Springs Road. (id:6769)