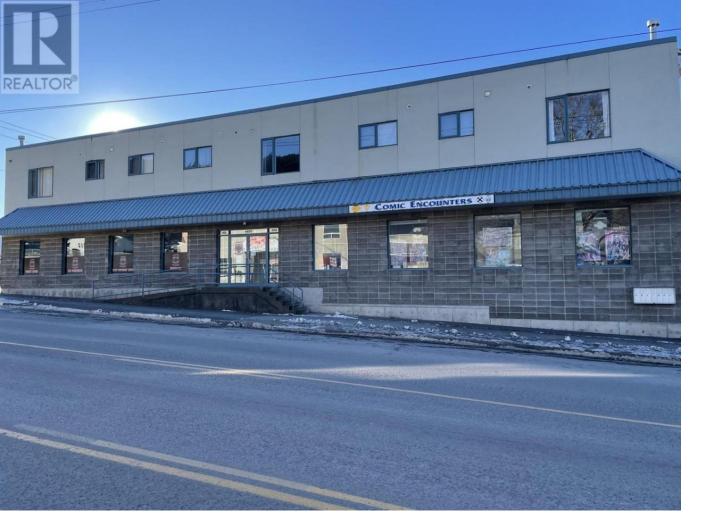

## 4435 LAKELSE Avenue Terrace British Columbia

\$1,899,999

Mixed use residential/retail building in great condition! 6 apartments on the top floor have long term tenants, while one of the retail spaces below is also leases to a long-term tenant. There is one retail space empty ready for you to move in your own tenant, or for own business! Basement area offers the possibility of additional income. Downtown location is easily accessible and convenient for both residential and businesses! \* PREC - Personal Real Estate Corporation (id:6769)